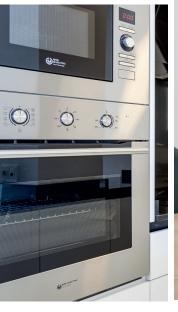

WHITE GOODS JOHNSON OR SIMILAR - OVEN - MICROWAVE - FRIDGE FREEZER COMBI - DISHWASHER INTEGRATED - WASHING MACHINE -VITROCERAMIC AND HOB
INSTAL BY FIBER CONDUCTS FOR A/C + MACHINERY A/C COOLING AND HEATING. JOHNSON OR SIMILAR

## SMALL APPLIANCES | PACK ELEDOMÉSTICOS

**Built -in Combi Fridge 177x53cm** | Combi integrable 177x53cm

**Induction hob** | Vitrocerámica inducción 3 zonas

Oven 60cm | Horno 60cm

Extractor hood 90cm | Campana decorativa 90cm

**Built - in microwave** | Microondas integrable

Built - in dishwasher 60cm | Lavavajillas integrable 60cm

White Washing machine 7k | Lavadora blanca 7k