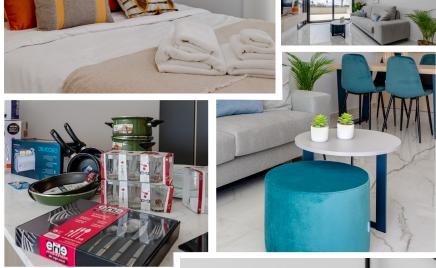

COMPLETE FURNITURE PACKAGE WITH LAMPS, CURTAIN (ROLLS), BEDCOVERS, SHEETS, KITCHEN SUPLLIES, SMART TV 43 LED HD WIFI

COFFE MACHINE, KETTLE AND HAIR DRYER, DRYER RACK, IRON + IRON BOARD ETC

Pool, Petanca & Kids Park in community area

#### LIVING ROOM | SALÓN

Sofa | Sofá

Coffee table | Mesa centro

Puff | Puff

TV cabinet | Mueble de TV

Dining table | Mesa de comedor

4x Chairs | 4x Sillas

#### MAIN BEDROOM | DORMITORIO I

Upholstered base | Base tapizada

Pack: mattres + pillow | Pack: colchón + almohada

Upholstered headboard | Cabezal tapizado cama

**2x Bedside table |** 2x Mesita auxiliar

#### TEXTIL | TEXTIL

**3x Set of towels** | 3x Set de toallas

2x Duvet & cover set for 90cm | 2x Set sábanas, funda nórdica 90cm

Duvet & cover set for 150cm | Set sábanas, funda nórdica 150cm

2x Filling set for 90cm | 2x Relleno nórdico 90cm

#### Living room | Salón

2x Coshion | 2x Cojines

Mirror | Espejo

Picture | Cuadro

4x Vases | 4x Jarrones

Artificial plants | Plantas artificiales