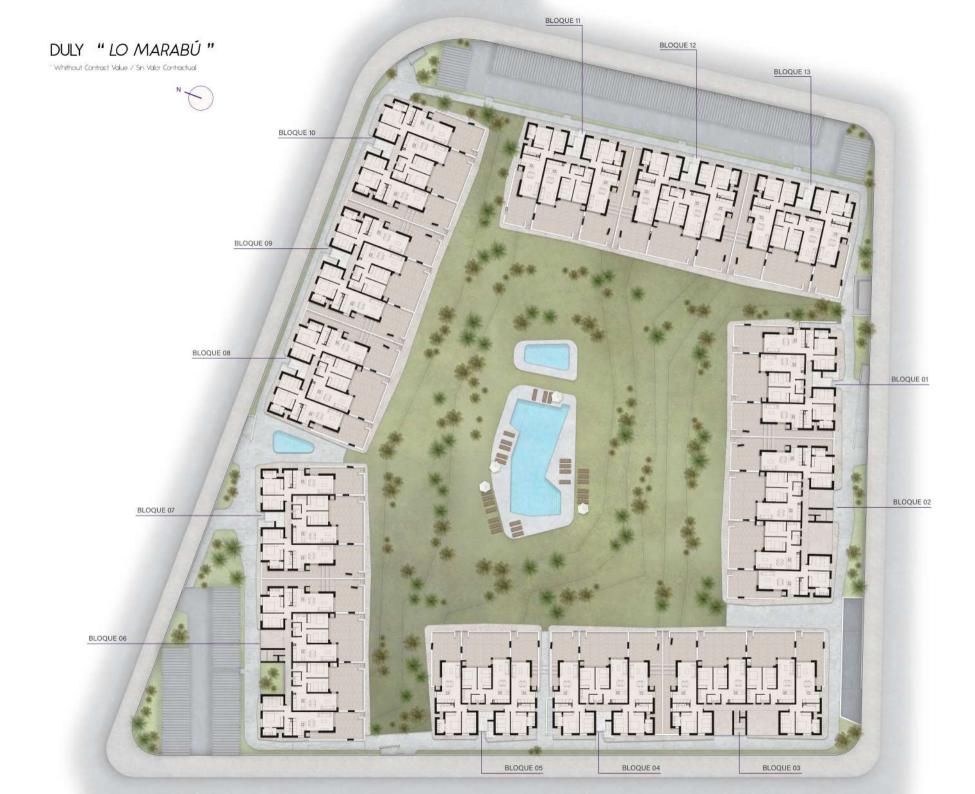

# DULY LO MARABÚ - BUNGALOWS

| Block | Bungalov | Floor        | Model  | Bed | Bath | m2 Built | m2 terrace | Sunroof m | Orientation | Parking                     | storage  | Furniture | &White God | delivery    | PRICE     |
|-------|----------|--------------|--------|-----|------|----------|------------|-----------|-------------|-----------------------------|----------|-----------|------------|-------------|-----------|
| 6     | 601      | Ground Floor | CORNER | 2   | 2    | 78,87    | 37,87      |           | SOUTH       | street                      | basement | included  | included   |             | SOLD      |
| 6     | 602      | Ground Floor | CENTER | 2   | 2    | 72,20    | 52,54      |           | SOUTH       | street                      | basement | included  | included   | JULY 2026   | 289.000 € |
| 6     | 603      | Ground Floor | CENTER | 2   | 2    | 72,20    | 53,58      |           | SOUTH       | street                      | basement | included  | included   |             | SOLD      |
| 6     | 604      | Ground Floor | CORNER | 2   | 2    | 78,11    | 62,43      |           | SOUTH       | street                      | basement | included  | included   | JULY 2026   | 294.000 € |
| 6     | 605      | Top Floor    | CORNER | 2   | 2    | 78,11    | 21,26      | 66,38     | SOUTH       | street                      | basement | included  | included   | JULY 2026   | 294.000 € |
| 6     | 606      | Top Floor    | CENTER | 2   | 2    | 72,20    | 30,05      | 79,19     | SOUTH       | street                      | basement | included  | included   | JULY 2026   | 299.000 € |
| 6     | 607      | Top Floor    | CENTER | 2   | 2    | 72,20    | 28,48      | 79,19     | SOUTH       | street                      | basement | included  | included   | JULY 2026   | 300.000 € |
| 6     | 608      | Top Floor    | CORNER | 2   | 2    | 78,11    | 22,08      | 66,38     | SOUTH       | street                      | basement | included  | included   | JULY 2026   | 299.000 € |
| 7     | 701      | Ground Floor | CORNER | 2   | 2    | 78,11    | 62,61      |           | SOUTH       | street                      | basement | included  | included   |             | SOLD      |
| 7     | 702      | Ground Floor | CENTER | 2   | 2    | 72,20    | 53,20      |           | SOUTH       | street                      | basement | included  | included   |             | SOLD      |
| 7     | 703      | Ground Floor | CORNER | 2   | 2    | 78,87    | 36,97      |           | SOUTH       | street                      | basement | included  | included   |             | SOLD      |
| 7     | 704      | Top Floor    | CORNER | 2   | 2    | 78,11    | 19,32      | 66,38     | SOUTH       | street                      | basement | included  | included   | JULY 2026   | 299.000 € |
| 7     | 705      | Top Floor    | CENTER | 2   | 2    | 72,20    | 29,48      | 79,19     | SOUTH       | street                      | basement | included  | included   |             | SOLD      |
| 7     | 706      | Top Floor    | CORNER | 2   | 2    | 78,11    | 20,29      | 66,38     | SOUTH       | street                      | basement | included  | included   |             | SOLD      |
| 8     | 801      | Ground Floor | CORNER | 2   | 2    | 78,87    | 37,02      |           | SOUTH       | street                      | basement | included  | included   |             | SOLD      |
| 8     | 802      | Ground Floor | CENTER | 2   | 2    | 72,90    | 53,06      |           | SOUTH       | street                      | basement | included  | included   |             | SOLD      |
| 8     | 803      | Ground Floor | CORNER | 2   | 2    | 78,11    | 65,15      |           | SOUTH       | street                      | basement | included  | included   |             | SOLD      |
| 8     | 804      | Top Floor    | CORNER | 2   | 2    | 78,11    | 21,76      | 66,38     | SOUTH       | street                      | basement | included  | included   |             | SOLD      |
| 8     | 805      | Top Floor    | CENTER | 2   | 2    | 72,90    | 26,16      | 79,19     | SOUTH       | street                      | basement | included  | included   |             | SOLD      |
| 8     | 806      | Top Floor    | CORNER | 2   | 2    | 78,11    | 18,52      | 66,38     | SOUTH       | street                      | basement | included  | included   |             | SOLD      |
| 9     | 901      | Ground Floor | CORNER | 2   | 2    | 78,87    | 64,43      |           | SOUTH       | street                      | basement | included  | included   |             | SOLD      |
| 9     | 902      | Ground Floor | CENTER | 2   | 2    | 72,90    | 53,20      |           | SOUTH       | FUTURE SHOW HOUSE           |          |           |            |             | SOLD      |
| 9     | 903      | Ground Floor | CORNER | 2   | 2    | 78,87    | 64,17      |           | SOUTH       | street                      | basement | included  | included   | MAY 2026    | 294.000 € |
| 9     | 904      | Top Floor    | CORNER | 2   | 2    | 78,87    | 19,68      | 66,38     | SOUTH       | FUTURE SHOW HOUSE PACK DULY |          |           |            |             | SOLD      |
| 9     | 905      | Top Floor    | CENTER | 2   | 2    | 72,90    | 25,71      | 79,19     | SOUTH       | street                      | basement | included  | included   | MAY 2026    | SOLD      |
| 9     | 906      | Top Floor    | CORNER | 2   | 2    | 78,11    | 20,84      | 66,38     | SOUTH       | street                      | basement | included  | included   |             | SOLD      |
| 10    | 1001     | Ground Floor | CORNER | 2   | 2    | 78,87    | 64,47      |           | SOUTH       | street                      | basement | included  | included   | MAY 2026    | 297.000 € |
| 10    | 1002     | Ground Floor | CENTER | 2   | 2    | 72,90    | 53,26      |           | SOUTH       | street                      | basement | included  | included   |             | SOLD      |
| 10    | 1003     | Ground Floor | CORNER | 2   | 2    | 78,11    | 41,15      |           | SOUTH       | street                      | basement | included  | included   | MAY 2026    | 289.000 € |
| 10    | 1004     | Top Floor    | CORNER | 2   | 2    | 78,11    | 19,86      | 66,38     | SOUTH       | street                      | basement | included  | included   | MAY 2026    | 303.000 € |
| 10    | 1005     | Top Floor    | CENTER | 2   | 2    | 72,90    | 25,65      | 79,19     | SOUTH       | street                      | basement | included  | included   |             | SOLD      |
| 10    | 1006     | Top Floor    | CORNER | 2   | 2    | 78,11    | 18,98      | 66,38     | SOUTH       | street                      | basement | included  | included   | MAY 2026    | 294.000 € |
| 11    | 1101     | Ground Floor | CORNER | 2   | 2    | 78,87    | 37,02      |           | WEST        | street                      | basement | included  | included   | AUGUST 2026 | 294.000 € |
| 11    | 1102     | Ground Floor | CENTER | 2   | 2    | 72,90    | 53,06      |           | WEST        | street                      | basement | included  | included   |             | SOLD      |
| 11    | 1103     | Ground Floor | CORNER | 2   | 2    | 78,11    | 65,15      |           | WEST        | street                      | basement | included  | included   | AUGUST 2026 | 294.000 € |
| 11    | 1104     | Top Floor    | CORNER | 2   | 2    | 78,11    | 21,76      | 66,38     | WEST        | street                      | basement | included  | included   | AUGUST 2026 | 299.000 € |

| 11 | 1105 | Top Floor    | CENTER | 2 | 2 | 72,90 | 26,16 | 79,19 | WEST | street | basement | included | included | AUGUST 2026 | 308.000 € |
|----|------|--------------|--------|---|---|-------|-------|-------|------|--------|----------|----------|----------|-------------|-----------|
| 11 | 1106 | Top Floor    | CORNER | 2 | 2 | 78,11 | 18,52 | 66,38 | WEST | street | basement | included | included |             | SOLD      |
| 12 | 1201 | Ground Floor | CORNER | 2 | 2 | 78,87 | 64,43 |       | WEST | street | basement | included | included |             | SOLD      |
| 12 | 1202 | Ground Floor | CENTER | 2 | 2 | 72,90 | 53,20 |       | WEST | street | basement | included | included |             | SOLD      |
| 12 | 1203 | Ground Floor | CORNER | 2 | 2 | 78,87 | 64,17 |       | WEST | street | basement | included | included | AUGUST 2026 | 289.000€  |
| 12 | 1204 | Top Floor    | CORNER | 2 | 2 | 78,87 | 19,68 | 66,38 | WEST | street | basement | included | included | AUGUST 2026 | 299.000€  |
| 12 | 1205 | Top Floor    | CENTER | 2 | 2 | 72,90 | 25,71 | 79,19 | WEST | street | basement | included | included | AUGUST 2026 | 308.000 € |
| 12 | 1206 | Top Floor    | CORNER | 2 | 2 | 78,11 | 20,84 | 66,38 | WEST | street | basement | included | included | AUGUST 2026 | 308.000 € |
| 13 | 1301 | Ground Floor | CORNER | 2 | 2 | 78,87 | 64,47 |       | WEST | street | basement | included | included | AUGUST 2026 | 289.000€  |
| 13 | 1302 | Ground Floor | CENTER | 2 | 2 | 72,90 | 53,26 |       | WEST | street | basement | included | included | AUGUST 2026 | 289.000€  |
| 13 | 1303 | Ground Floor | CORNER | 2 | 2 | 78,11 | 41,15 |       | WEST | street | basement | included | included | AUGUST 2026 | 279.000 € |
| 13 | 1304 | Top Floor    | CORNER | 2 | 2 | 78,11 | 19,86 | 66,38 | WEST | street | basement | included | included | AUGUST 2026 | 294.000 € |
| 13 | 1305 | Top Floor    | CENTER | 2 | 2 | 72,90 | 25,65 | 79,19 | WEST | street | basement | included | included | AUGUST 2026 | 294.000 € |
| 13 | 1306 | Top Floor    | CORNER | 2 | 2 | 78,11 | 18,98 | 66,38 | WEST | street | basement | included | included | AUGUST 2026 | 294.000 € |